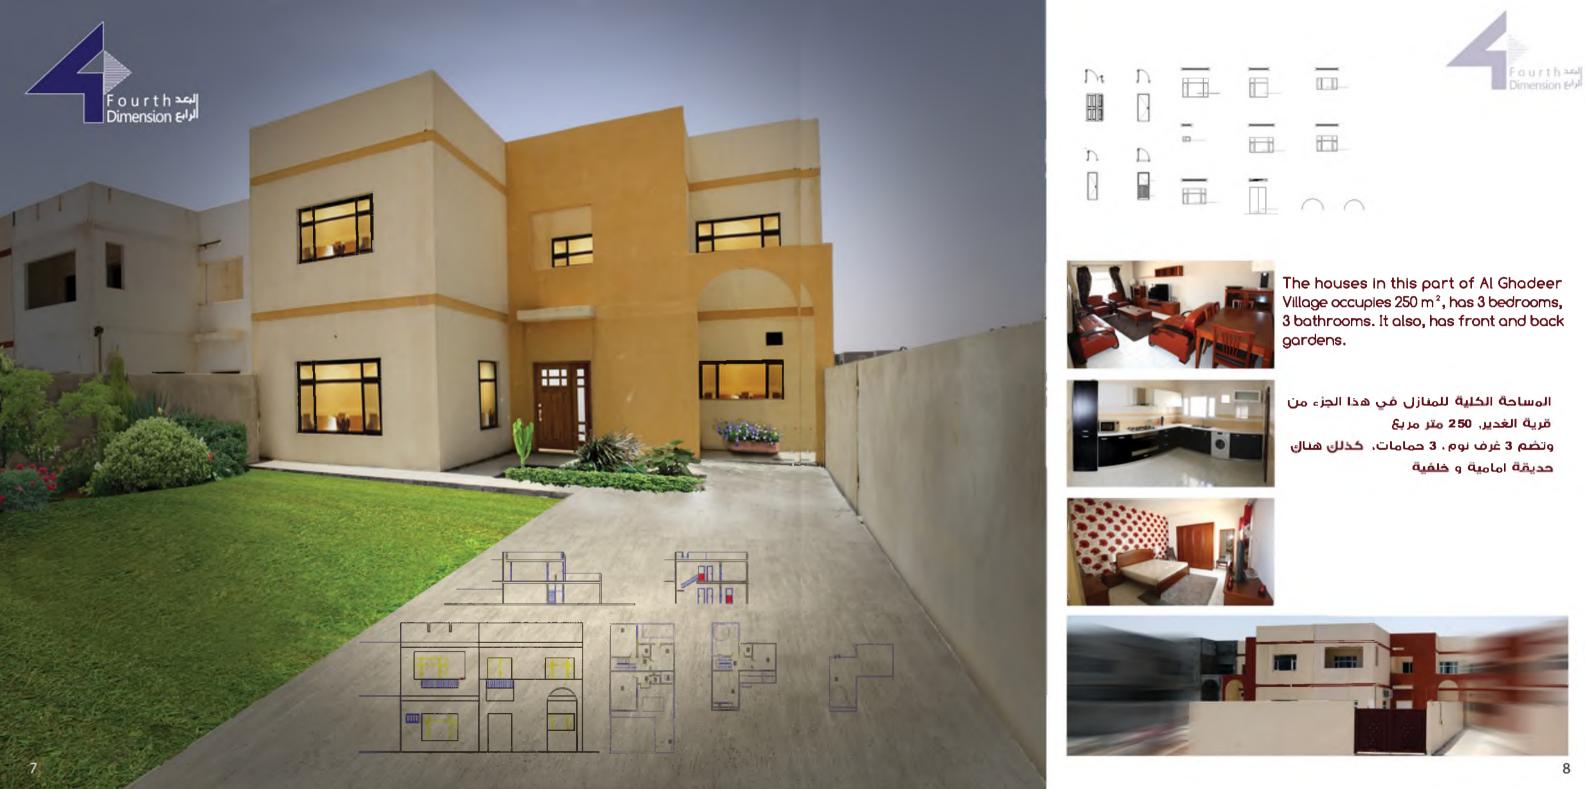

Village occupies 250 m², has 3 bedrooms, 3 bathrooms. It also, has front and back

قرية الغدير, 250 متر مربع وتضم 3 غرف نوم ، 3 حمامات، كذلك هناك حديقة امامية و خلفية

يهدف المشروع الى تطوير المنطقة الحضرية ذات الإستعمال السكني داخل المدينة من حلال إنشاء المجمعات السكنية المتعددة الطوابق، و التي تمثل أحد الحلول الإقتصادية التي تعتمد على توفير الأرض و خدمات البني التحتية. و بذلك يتم تحقيق كثافات سكانية ضمن مساحات محددة من الأرض