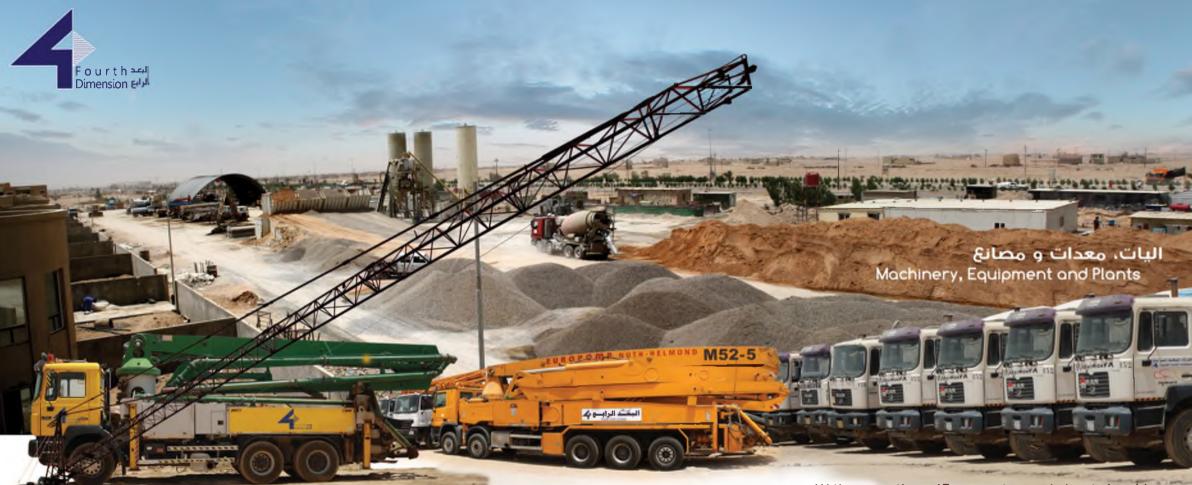

#### الیات، معدات و مصالع Machinery, Equipment and Plants

With more than 65 projects, and short dead-lines, 4th Dimension cannot afford to rely on suppliers when it comes to materials and equipment, etc. We therefore have factories manufacturing many products. These include tiles, windows, doors, lamp-posts, precast concrete, heavy duty equipment, diggers, cranes, generators, welding machines, asphalt spreaders, excavators, an asphalt plant with a capacity of 180 ton/hour, stone crushers, carpentry plant, etc. All of the above will ensure that current and pending projects run smoothly. The following pages are a few examples of such plant and equipment.

مع أكثر من 65 مشروعا، ومواعيد اكمال المشاريع قصيرة، لا يمكن لشركة البعد الرابع الاعتماد الكامل على الموردين عندما يتعلق الأمر بالمواد، والمعدات، وما إلى ذلك. لذا، لدينا مصانع لتصنيع البلاط، النوافذ، ألابواب، أعمدة الإنارة مصنع الصب الجاهز، والمعدات الثقيلة, الحفارات، الرافعات، المولدات، ماكينات لحام، ماكينات فرش الاسفلت ومصنع الأسفلت بطاقة 180 طن/ساعة، كسارات الحجر، مصنع النجارة وغيرها. كل هذا يكفل حسن سير المشاريع الحالية/والمستقبلية. الصفحات التالية هي أمثلة قليلة من هذه المصانع/المعدات