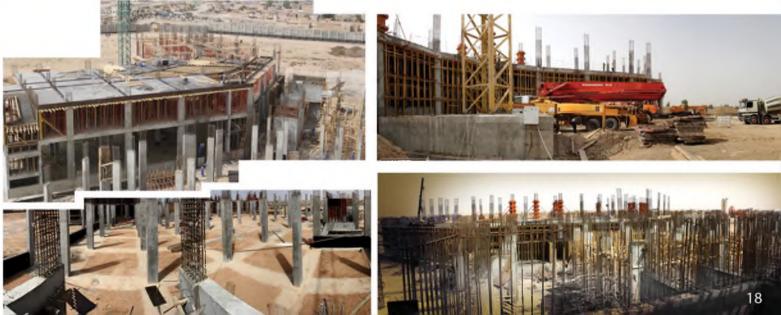

المجمع السكني في بابل Residential complex in Babylon

هذا المشروع لمنفعة الهيئة العامة للإسكان التابعة لوزارة الإعمار والإسكان. يتألف هذا المشروع من 66 عمارة سكنية مع مدرسة و روضة وسوق

مجمع سكني يتكون من عمارات سكنية متعددة الطوابق (4 طوابق), والعدد (66 عمارة) كل عمارة تحتوي على (8 شقق)، كل طابق يحتوي على شقتين بمساحة إجمالية للشقة (155 متر مربع) و 3 غرف نوم للشقة الواحدة و يحتوي المجمع كذلك على روضة ومدرسة سعة 18 صف, أسواق و غرف حرس, مع الشبكات الخدمية (الماء الصافي و الحريق ، شبكة مياه الأمطار, شبكة مجاري المياه الثقيل, الشبكات الكهربائية والهاتف) و أعمال الموقع الخارجية

The establishment of a residential complex consisting of residential buildings multi-storey (4 floors) (66 building) every building containing (8 apartments), each floor has two apartments with a total area of the apartment (155 m<sup>2</sup>) and 3 bedrooms per apartment. The compound contains as well: kindergarten, elementary school capacity of 18 class rooms, market, and guards rooms (2). With network service (pure water and fire, a network of rain water, sewage network of heavy water, electricity networks, streets, sidewalks, walkways parking and business centers, and gardens.