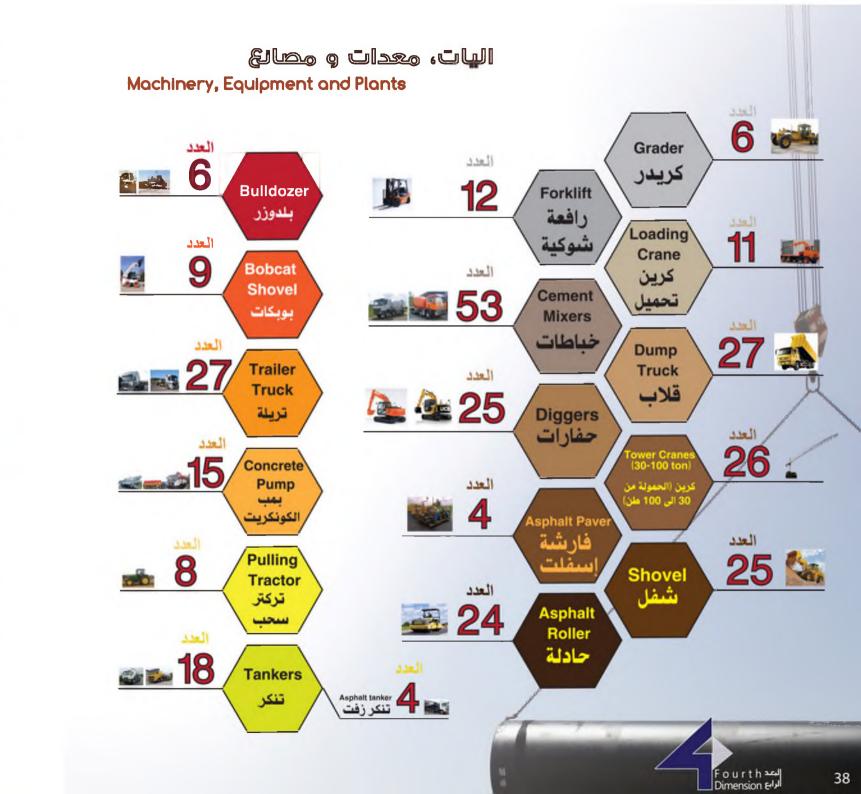

#### الیات، معدات و مصالع Machinery, Equipment and Plants

With more than 65 projects, and short dead-lines, 4th Dimension cannot afford to rely on suppliers when it comes to materials and equipment, etc. We therefore have factories manufacturing many products. These include tiles, windows, doors, lamp-posts, precast concrete, heavy duty equipment, diggers, cranes, generators, welding machines, asphalt spreaders, excavators, an asphalt plant with a capacity of 180 ton/hour, stone crushers, carpentry plant, etc. All of the above will ensure that current and pending projects run smoothly. The following pages are a few examples of such plant and equipment.

مع أكثر من 65 مشروعا، ومواعيد اكمال المشاريع قصيرة، لا يمكن لشركة البعد الرابع الاعتماد الكامل على الموردين عندما يتعلق الأمر بالمواد، والمعدات، وما إلى ذلك. لذا، لدينا مصانع لتصنيع البلاط، النوافذ، ألابواب، أعمدة الإنارة مصنع الصب الجاهز، والمعدات الثقيلة, الحفارات، الرافعات، المولدات، ماكينات لحام، ماكينات فرش الاسفلت ومصنع الأسفلت بطاقة 180 طن/ساعة، كسارات الحجر، مصنع النجارة وغيرها. كل هذا يكفل حسن سير المشاريع الحالية/والمستقبلية. الصفحات التالية هي أمثلة قليلة من هذه المصانع/المعدات