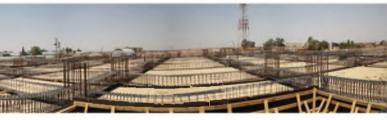

وزارة الصحة دائرة صحة محافظة كركوك مستشفى كر كوك KIRKUK HOSPITAL

> هذا المشروع لمنفعة دائرة صحة محافظة كركول وهو انشاء مستشفى تعليمي وعام ذات رعاية صحية متفوقة. تقع المستشفى داخل محافظة كركول في الجنوب الغربي من المدينة. وعلى قطعة ارض مساحتها 30 دونم. المشروع يتظمن 400 سرير, البناية الرئيسية عدد 9 طابق, بناية سكن الاطباء عدد 4 طابق وبناية الخدمات وساحات وقوف سيارات وحدائق. المستشفى توفر بيبة متميزة للتقديم الرعاية السريرية، و للطلاب العلوم الصحية تدريب فى الرعاية ودرجة عالية من الاحتراف

This project in Kirkuk Province, to develop a teaching hospital that also serves as a public hospital providing superior healthcare, was commission by the Kirkuk Health Department. It is located to south-west of the Kirkuk city and covers an area of 30 acres. The hospital has a capacity of 400 beds and consists of a nine-storey main building, a four-storey doctors' residence, service buildings, car parking areas and gardens. It provides distinct clinical care and excellent training for healthcare science students with a high degree of professionalism.