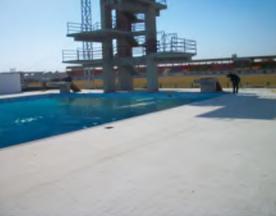

Commissioned by the Ministry of Youth and Sports, these Olympic size pools consist of a main pool ( $50m \times 25m \times 2m$ ), and a diving pool (18m x 18m x 5m) with 5 diving platforms (1, 3, 5, 7 & 10 m). It has the capacity to seat 1000 spectators and also has the following facilities: fitness centre, sauna, steam room, conference centre, restaurant, coffee shop, Internet cafe, and a VIP lounge.

بتكليف من وزارة الشباب و الرياضة. هذه المسابح الأولمبية: 28\*25\*2 م و حوض الغطس 18\*15\*3 م والذي له خوسة منصات للغطس: 1,3,5,7,10 م و بسعة 1000 متفرج، هذا المركز يحوى كذلل على سونا, غرفة بخار, مركز للياقة البدنية, قاعة مؤتمرات مطعم. كافيتيريا. غرفة انترنيت, وصالة كبار الشخصيات

0 Po Ē pic Olym 7 S 1 1

بتكليف من وزارة الشباب و الرياضة. هذه المسابح الأولمبية: 50\*25\*2 م و حوض الغطس 18\*15\*5 م والذي له خوسة منصات للغطس: 1,3,5,7,10 م و يسعة 1000 متفرج, هذا المركز يحوى كذلك على سونا, غرفة بخار, مركز للياقة البدنية, قاعة مؤتمرات مطعم, كافيتيريا, غرفة انترنيت, وصالة كبار الشخصيات