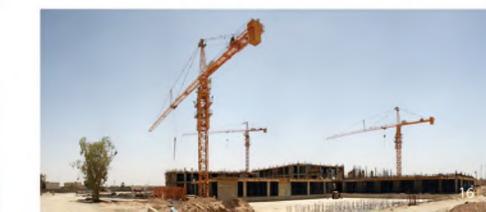

وزارة الصحة دائرة صحة محافظة كركوك مستشفى كر كوك KIRKUK HOSPITAL

> هذا المشروع لمنفعة دائرة صحة محافظة كركول وهو انشاء مستشفى تعليمي وعام ذات رعاية صحية متفوقة. تقع المستشفى داخل محافظة كركول في الجنوب الغربي من المدينة. وعلى قطعة ارض مساحتها 30 دونم. المشروع يتظمن 400 سرير, البناية الرئيسية عدد 9 طابق, بناية سكن الاطباء عدد 4 طابق وبناية الخدمات وساحات وقوف سيارات وحدائق. المستشفى توفر بيبة متميزة للتقديم الرعاية السريرية، و للطلاب العلوم الصحية تدريب فى الرعاية ودرجة عالية من الاحتراف

This project in Kirkuk Province, to develop a teaching hospital that also serves as a public hospital providing superior healthcare, was commission by the Kirkuk Health Department. It is located to south-west of the Kirkuk city and covers an area of 30 acres. The hospital has a capacity of 400 beds and consists of a nine-storey main building, a four-storey doctors' residence, service buildings, car parking areas and gardens. It provides distinct clinical care and excellent training for healthcare science students with a high degree of professionalism.