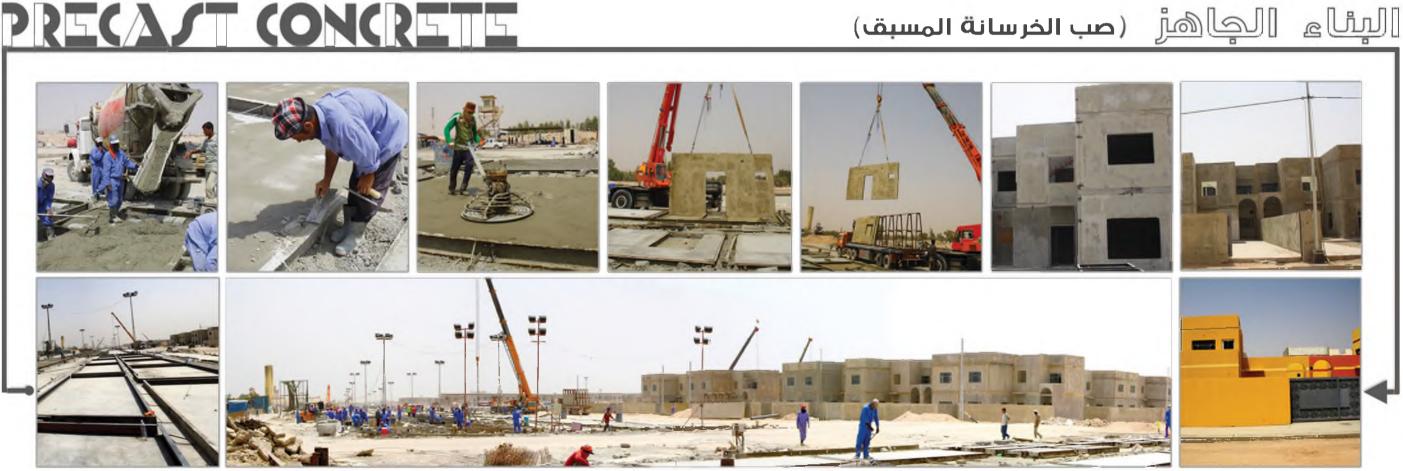

#### F o u r t h البعد Dimension **الرابع**

By producing precast concrete in a controlled environment (a precast production plant), we can guarantee that the concrete is correctly cured under the close supervision of plant employees. Utilising a precast concrete system has many advantages over site casting. The production process for precast concrete is carried out at ground level, which greatly enhances worker safety. There is also increased control over the quality of the materials and the workmanship compared to concrete produced on a construction site.

من خلال إنتاج الخرسانة سابقة الصب في بيئة وسيطر عليها (وصنع الصب المسبق)، هذا يعطى فرصة إفضل لثبات الخرسانة و مراقبتها عن كثب من قبل عمال و ووظفي المصنع. إن استخدام نظام الخرسانة مسبقة الصنع له العديد من المزايا مقارنة بصب الخرسانة المباشر في الموقع. حيث عملية الانتاج الخرسانة تتم على الأرض مما يساعد على سلامة العاملين في جميع أنحاء المشروع. كذلك هنال قدر أكبر من السيطرة على نوعية المواد و جودة المصنعية مقارنة بالصب المياشر في موقع البناء