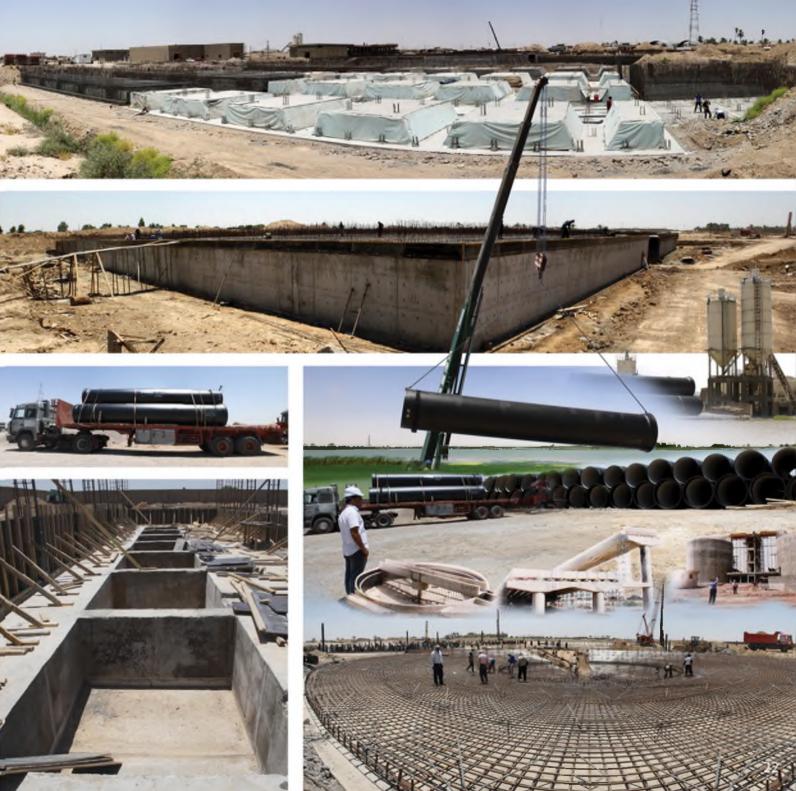

#### الیات، معدات و مصالع Machinery, Equipment and Plants

With more than 65 projects, and short dead-lines, 4th Dimension cannot afford to rely on suppliers when it comes to materials and equipment, etc. We therefore have factories manufacturing many products. These include tiles, windows, doors, lamp-posts, precast concrete, heavy duty equipment, diggers, cranes, generators, welding machines, asphalt spreaders, excavators, an asphalt plant with a capacity of 180 ton/hour, stone crushers, carpentry plant, etc. All of the above will ensure that current and pending projects run smoothly. The following pages are a few examples of such plant and equipment.

مع أكثر من 65 مشروعا، ومواعيد اكمال المشاريع قصيرة، لا يمكن لشركة البعد الرابع الاعتماد الكامل على الموردين عندما يتعلق الأمر بالمواد، والمعدات، وما إلى ذلك. لذا، لدينا مصانع لتصنيع البلاط، النوافذ، ألابواب، أعمدة الإنارة مصنع الصب الجاهز، والمعدات الثقيلة, الحفارات، الرافعات، المولدات، ماكينات لحام، ماكينات فرش الاسفلت ومصنع الأسفلت بطاقة 180 طن/ساعة، كسارات الحجر، مصنع النجارة وغيرها. كل هذا يكفل حسن سير المشاريع الحالية/والمستقبلية. الصفحات التالية هي أمثلة قليلة من هذه المصانع/المعدات

#### F o u r t h البعد Dimension **الرابع**

By producing precast concrete in a controlled environment (a precast production plant), we can guarantee that the concrete is correctly cured under the close supervision of plant employees. Utilising a precast concrete system has many advantages over site casting. The production process for precast concrete is carried out at ground level, which greatly enhances worker safety. There is also increased control over the quality of the materials and the workmanship compared to concrete produced on a construction site.

من خلال إنتاج الخرسانة سابقة الصب في بيئة وسيطر عليها (وصنع الصب المسبق)، هذا يعطى فرصة إفضل لثبات الخرسانة و مراقبتها عن كثب من قبل عمال و ووظفي المصنع. إن استخدام نظام الخرسانة مسبقة الصنع له العديد من المزايا مقارنة بصب الخرسانة المباشر في الموقع. حيث عملية الانتاج الخرسانة تتم على الأرض مما يساعد على سلامة العاملين في جميع أنحاء المشروع. كذلك هنال قدر أكبر من السيطرة على نوعية المواد و جودة المصنعية مقارنة بالصب المياشر في موقع البناء