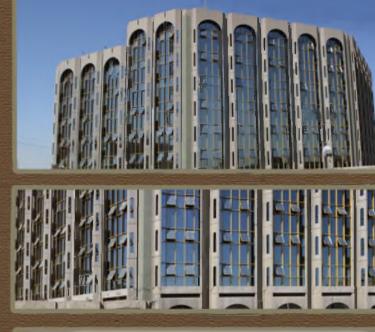

وزارة الصحة دائرة صحة محافظة كركوك مستشفى كر كوك KIRKUK HOSPITAL

> هذا المشروع لمنفعة دائرة صحة محافظة كركول وهو انشاء مستشفى تعليمي وعام ذات رعاية صحية متفوقة. تقع المستشفى داخل محافظة كركول في الجنوب الغربي من المدينة. وعلى قطعة ارض مساحتها 30 دونم. المشروع يتظمن 400 سرير, البناية الرئيسية عدد 9 طابق, بناية سكن الاطباء عدد 4 طابق وبناية الخدمات وساحات وقوف سيارات وحدائق. المستشفى توفر بيبة متميزة للتقديم الرعاية السريرية، و للطلاب العلوم الصحية تدريب فى الرعاية ودرجة عالية من الاحتراف

This project in Kirkuk Province, to develop a teaching hospital that also serves as a public hospital providing superior healthcare, was commission by the Kirkuk Health Department. It is located to south-west of the Kirkuk city and covers an area of 30 acres. The hospital has a capacity of 400 beds and consists of a nine-storey main building, a four-storey doctors' residence, service buildings, car parking areas and gardens. It provides distinct clinical care and excellent training for healthcare science students with a high degree of professionalism.