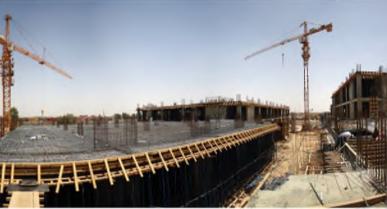

وزارة الصحة دائرة صحة محافظة كركوك مستشفى كر كوك KIRKUK HOSPITAL

> هذا المشروع لمنفعة دائرة صحة محافظة كركول وهو انشاء مستشفى تعليمي وعام ذات رعاية صحية متفوقة. تقع المستشفى داخل محافظة كركول في الجنوب الغربي من المدينة. وعلى قطعة ارض مساحتها 30 دونم. المشروع يتظمن 400 سرير, البناية الرئيسية عدد 9 طابق, بناية سكن الاطباء عدد 4 طابق وبناية الخدمات وساحات وقوف سيارات وحدائق. المستشفى توفر بيبة متميزة للتقديم الرعاية السريرية، و للطلاب العلوم الصحية تدريب فى الرعاية ودرجة عالية من الاحتراف

This project in Kirkuk Province, to develop a teaching hospital that also serves as a public hospital providing superior healthcare, was commission by the Kirkuk Health Department. It is located to south-west of the Kirkuk city and covers an area of 30 acres. The hospital has a capacity of 400 beds and consists of a nine-storey main building, a four-storey doctors' residence, service buildings, car parking areas and gardens. It provides distinct clinical care and excellent training for healthcare science students with a high degree of professionalism.