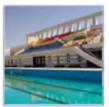

Commissioned by the Ministry of Youth and Sports, these Olympic size pools consist of a main pool ( $50m \times 25m \times 2m$ ), and a diving pool (18m x 18m x 5m) with 5 diving platforms (1, 3, 5, 7 & 10 m). It has the capacity to seat 1000 spectators and also has the following facilities: fitness centre, sauna, steam room, conference centre, restaurant, coffee shop, Internet cafe, and a VIP lounge.

بتكليف من وزارة الشباب و الرياضة. هذه المسابح الأولمبية: 28\*25\*2 م و حوض الغطس 18\*15\*3 م والذي له خوسة منصات للغطس: 1,3,5,7,10 م و بسعة 1000 متفرج، هذا المركز يحوى كذلل على سونا, غرفة بخار, مركز للياقة البدنية, قاعة مؤتمرات مطعم. كافيتيريا. غرفة انترنيت, وصالة كبار الشخصيات

0 Po Ē pic Olym 7 S 1 1

بتكليف من وزارة الشباب و الرياضة. هذه المسابح الأولمبية: 50\*25\*2 م و حوض الغطس 18\*15\*5 م والذي له خوسة منصات للغطس: 1,3,5,7,10 م و يسعة 1000 متفرج, هذا المركز يحوى كذلك على سونا, غرفة بخار, مركز للياقة البدنية, قاعة مؤتمرات مطعم, كافيتيريا, غرفة انترنيت, وصالة كبار الشخصيات