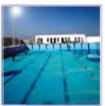

Commissioned by the Ministry of Youth and Sports, these Olympic size pools consist of a main pool ( $50m \times 25m \times 2m$ ), and a diving pool (18m x 18m x 5m) with 5 diving platforms (1, 3, 5, 7 & 10 m). It has the capacity to seat 1000 spectators and also has the following facilities: fitness centre, sauna, steam room, conference centre, restaurant, coffee shop, Internet cafe, and a VIP lounge.

بتكليف من وزارة الشباب و الرياضة. هذه المسابح الأولمبية: 28\*25\*2 م و حوض الغطس 18\*15\*3 م والذي له خوسة منصات للغطس: 1,3,5,7,10 م و بسعة 1000 متفرج، هذا المركز يحوى كذلل على سونا, غرفة بخار, مركز للياقة البدنية, قاعة مؤتمرات مطعم. كافيتيريا. غرفة انترنيت, وصالة كبار الشخصيات

0 Po Ē pic Olym 7 S 1 1

بتكليف من وزارة الشباب و الرياضة. هذه المسابح الأولمبية: 50\*25\*2 م و حوض الغطس 18\*15\*5 م والذي له خوسة منصات للغطس: 1,3,5,7,10 م و يسعة 1000 متفرج, هذا المركز يحوى كذلك على سونا, غرفة بخار, مركز للياقة البدنية, قاعة مؤتمرات مطعم, كافيتيريا, غرفة انترنيت, وصالة كبار الشخصيات