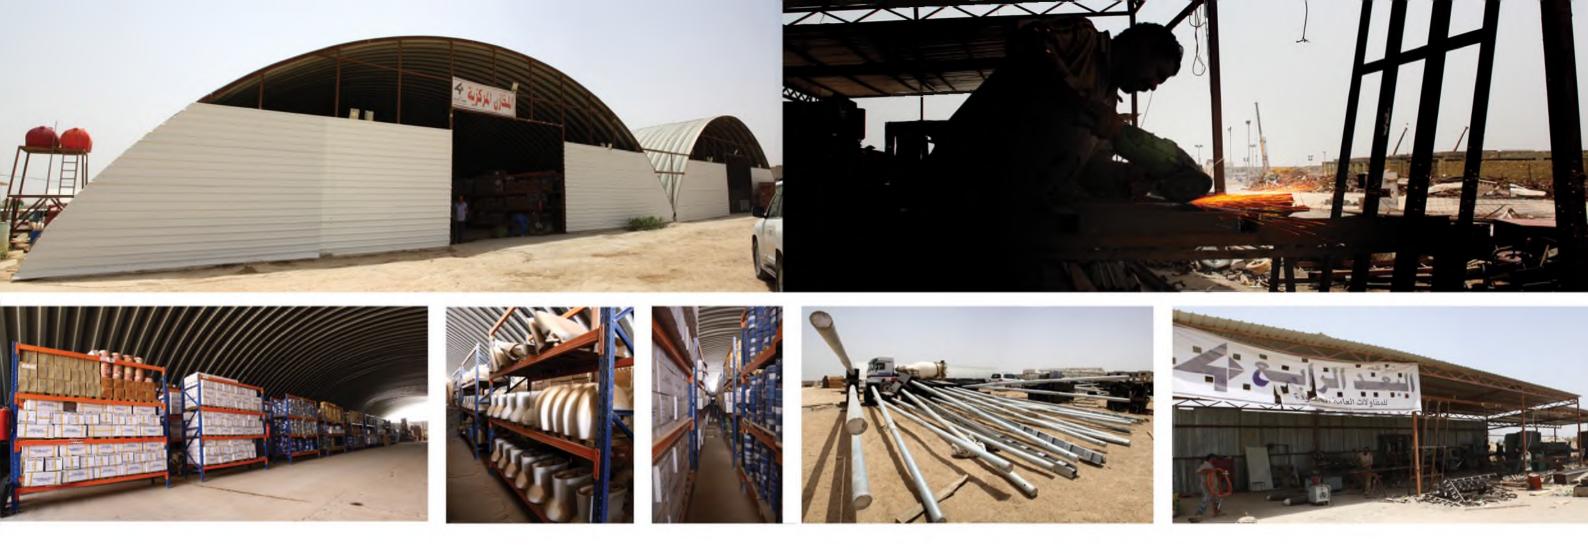

#### الیات، معدات و مصالع Machinery, Equipment and Plants

With more than 65 projects, and short dead-lines, 4th Dimension cannot afford to rely on suppliers when it comes to materials and equipment, etc. We therefore have factories manufacturing many products. These include tiles, windows, doors, lamp-posts, precast concrete, heavy duty equipment, diggers, cranes, generators, welding machines, asphalt spreaders, excavators, an asphalt plant with a capacity of 180 ton/hour, stone crushers, carpentry plant, etc. All of the above will ensure that current and pending projects run smoothly. The following pages are a few examples of such plant and equipment.

مع أكثر من 65 مشروعا، ومواعيد اكمال المشاريع قصيرة، لا يمكن لشركة البعد الرابع الاعتماد الكامل على الموردين عندما يتعلق الأمر بالمواد، والمعدات، وما إلى ذلك. لذا، لدينا مصانع لتصنيع البلاط، النوافذ، ألابواب، أعمدة الإنارة مصنع الصب الجاهز، والمعدات الثقيلة, الحفارات، الرافعات، المولدات، ماكينات لحام، ماكينات فرش الاسفلت ومصنع الأسفلت بطاقة 180 طن/ساعة، كسارات الحجر، مصنع النجارة وغيرها. كل هذا يكفل حسن سير المشاريع الحالية/والمستقبلية. الصفحات التالية هي أمثلة قليلة من هذه المصانع/المعدات

#### Warehouses المستودعات و المخازن

Workshops ورش العمل

|                                                                                                        | العدد |
|--------------------------------------------------------------------------------------------------------|-------|
| معمل مقاطع كوتكريتية جاهرة للاينيه السكنيه الأفقية والعامودية (4800 مرّمريع / وجبه عمل<br>التجف الأشرف | 1     |
| معمل مقاطع كونكرينية جاهزة للابنية السكنية الأفقية والعامودية 3200 مترميع / رجب عمل<br>بغداد           | 1     |
| معمل مقاطع كونكرينية جاهزة للجسور (كيردرات) النجف الاشرف 100م.                                         | 1     |
| معمل کونکریت جاهز سعه 120مز مڪميالساعة (wiggert) Batching plant type                                   | 3     |
| معمل کونکریت جاهز سعه 120مرکیوباساعد کریلاء Batching plant                                             | 3     |
| معمل كونكريت جاهز سعة 120 مترمكس بالساعة كركوك Batching plant                                          | 1     |
| معمل كونكريت جاهز سعة 120مترمكميالساعة الكوت Batching plant                                            | 1     |
| معمل كونكريت جاهز ليبهير موديل 2005 سعة 125م محمو بالمامة -الحلة Batching plant                        | 2     |
| معمل كونكريت موبايل موديل 2005 سعة 80متر محمد بالساعة الحمزة الشرقي Batching plant                     | 1     |
| معمل كونكريت جاهز سعة 120مرمكمبالساعة Batching plant                                                   | 4     |
| معمل أسفلت ماريني موديل 2005 سعة 180 طن ساعة Asphalt plant معمل أسفلت ماريني موديل 2005 سعة            |       |
| معمل تصنيع K-Span plant مختلف الاحجام في النجف K-Span plant                                            | 1     |
| معمل كلشي في الحلة Tile plant                                                                          | 1     |
| معمل بلوك في النجف Block plant                                                                         | 1     |
| معمل المنيوم في النجف Aluminum plant                                                                   | 1     |
| معمل نجارة في النجف Carpentry plant                                                                    | 1     |
| معمل انتاج كونكريت خفيف الوزن Lightweight Concrete plant                                               | 1     |