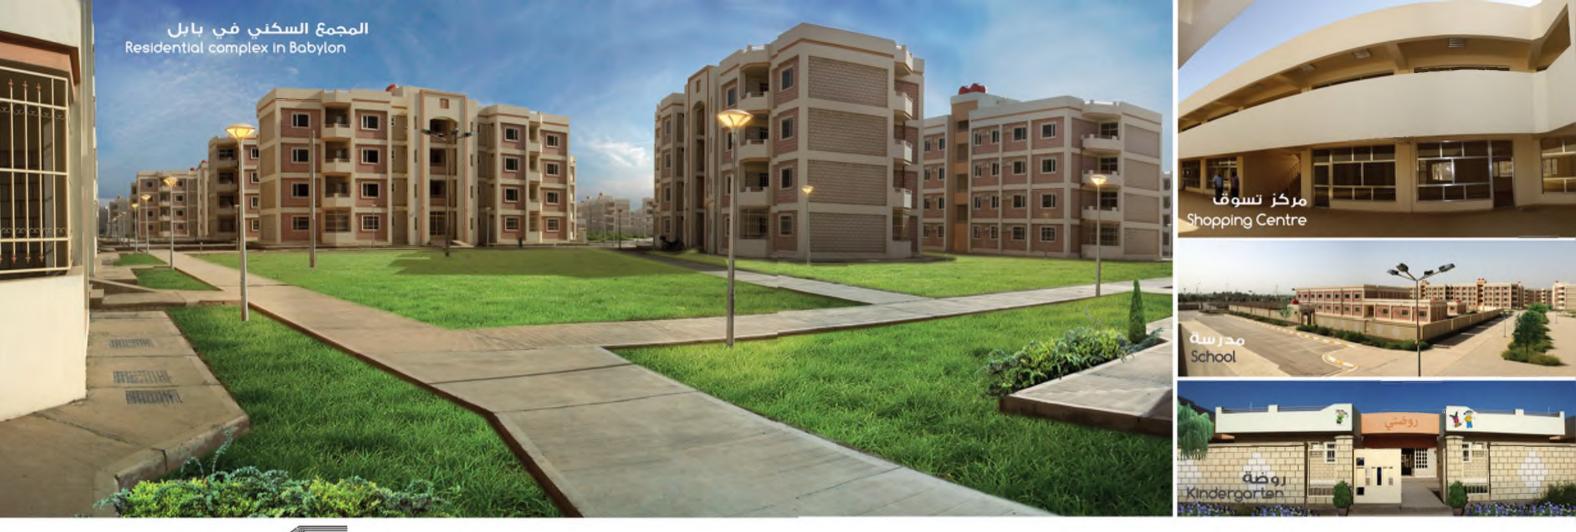

المجمع السكني في بابل Residential complex in Babylon

هذا المشروع لمنفعة الهيئة العامة للإسكان التابعة لوزارة الإعمار والإسكان. يتألف هذا المشروع من 66 عمارة سكنية مع مدرسة و روضة وسوق

مجمع سكني يتكون من عمارات سكنية متعددة الطوابق (4 طوابق), والعدد (66 عمارة) كل عمارة تحتوي على (8 شقق)، كل طابق يحتوي على شقتين بمساحة إجمالية للشقة (155 متر مربع) و 3 غرف نوم للشقة الواحدة و يحتوي المجمع كذلك على روضة ومدرسة سعة 18 صف, أسواق و غرف حرس, مع الشبكات الخدمية (الماء الصافي و الحريق ، شبكة مياه الأمطار, شبكة مجاري المياه الثقيل, الشبكات الكهربائية والهاتف) و أعمال الموقع الخارجية

The establishment of a residential complex consisting of residential buildings multi-storey (4 floors) (66 building) every building containing (8 apartments), each floor has two apartments with a total area of the apartment (155 m<sup>2</sup>) and 3 bedrooms per apartment. The compound contains as well: kindergarten, elementary school capacity of 18 class rooms, market, and guards rooms (2). With network service (pure water and fire, a network of rain water, sewage network of heavy water, electricity networks, streets, sidewalks, walkways parking and business centers, and gardens.