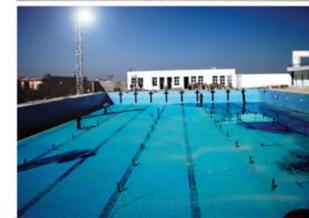

Commissioned by the Ministry of Youth and Sports, these Olympic size pools consist of a main pool ( $50m \times 25m \times 2m$ ), and a diving pool (18m x 18m x 5m) with 5 diving platforms (1, 3, 5, 7 & 10 m). It has the capacity to seat 1000 spectators and also has the following facilities: fitness centre, sauna, steam room, conference centre, restaurant, coffee shop, Internet cafe, and a VIP lounge.

بتكليف من وزارة الشباب و الرياضة. هذه المسابح الأولمبية: 28\*25\*2 م و حوض الغطس 18\*15\*3 م والذي له خوسة منصات للغطس: 1,3,5,7,10 م و بسعة 1000 متفرج، هذا المركز يحوى كذلل على سونا, غرفة بخار, مركز للياقة البدنية, قاعة مؤتمرات مطعم. كافيتيريا. غرفة انترنيت, وصالة كبار الشخصيات

0 Po Ē pic Olym 7 S 1 1

بتكليف من وزارة الشباب و الرياضة. هذه المسابح الأولمبية: 50\*25\*2 م و حوض الغطس 18\*15\*5 م والذي له خوسة منصات للغطس: 1,3,5,7,10 م و يسعة 1000 متفرج, هذا المركز يحوى كذلك على سونا, غرفة بخار, مركز للياقة البدنية, قاعة مؤتمرات مطعم, كافيتيريا, غرفة انترنيت, وصالة كبار الشخصيات