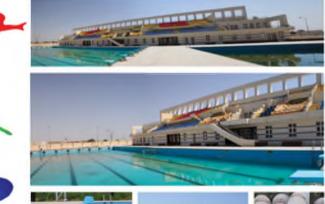

Commissioned by the Ministry of Youth and Sports, these Olympic size pools consist of a main pool ( $50m \times 25m \times 2m$ ), and a diving pool (18m x 18m x 5m) with 5 diving platforms (1, 3, 5, 7 & 10 m). It has the capacity to seat 1000 spectators and also has the following facilities: fitness centre, sauna, steam room, conference centre, restaurant, coffee shop, Internet cafe, and a VIP lounge.

بتكليف من وزارة الشباب و الرياضة. هذه المسابح الأولمبية: 28\*25\*2 م و حوض الغطس 18\*15\*3 م والذي له خوسة منصات للغطس: 1,3,5,7,10 م و بسعة 1000 متفرج، هذا المركز يحوى كذلل على سونا, غرفة بخار, مركز للياقة البدنية, قاعة مؤتمرات مطعم. كافيتيريا. غرفة انترنيت, وصالة كبار الشخصيات