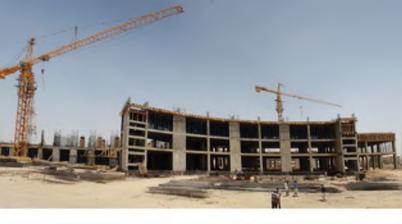

وزارة الصحة دائرة صحة محافظة كركوك مستشفى كر كوك KIRKUK HOSPITAL

> هذا المشروع لمنفعة دائرة صحة محافظة كركول وهو انشاء مستشفى تعليمي وعام ذات رعاية صحية متفوقة. تقع المستشفى داخل محافظة كركول في الجنوب الغربي من المدينة. وعلى قطعة ارض مساحتها 30 دونم. المشروع يتظمن 400 سرير, البناية الرئيسية عدد 9 طابق, بناية سكن الاطباء عدد 4 طابق وبناية الخدمات وساحات وقوف سيارات وحدائق. المستشفى توفر بيبة متميزة للتقديم الرعاية السريرية، و للطلاب العلوم الصحية تدريب فى الرعاية ودرجة عالية من الاحتراف

This project in Kirkuk Province, to develop a teaching hospital that also serves as a public hospital providing superior healthcare, was commission by the Kirkuk Health Department. It is located to south-west of the Kirkuk city and covers an area of 30 acres. The hospital has a capacity of 400 beds and consists of a nine-storey main building, a four-storey doctors' residence, service buildings, car parking areas and gardens. It provides distinct clinical care and excellent training for healthcare science students with a high degree of professionalism.