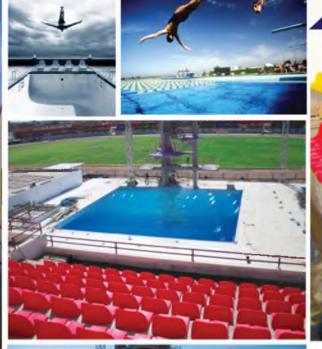

Commissioned by the Ministry of Youth and Sports, these Olympic size pools consist of a main pool ( $50m \times 25m \times 2m$ ), and a diving pool (18m x 18m x 5m) with 5 diving platforms (1, 3, 5, 7 & 10 m). It has the capacity to seat 1000 spectators and also has the following facilities: fitness centre, sauna, steam room, conference centre, restaurant, coffee shop, Internet cafe, and a VIP lounge.

بتكليف من وزارة الشباب و الرياضة. هذه المسابح الأولمبية: 28\*25\*2 م و حوض الغطس 18\*15\*3 م والذي له خوسة منصات للغطس: 1,3,5,7,10 م و بسعة 1000 متفرج، هذا المركز يحوى كذلل على سونا, غرفة بخار, مركز للياقة البدنية, قاعة مؤتمرات مطعم. كافيتيريا. غرفة انترنيت, وصالة كبار الشخصيات