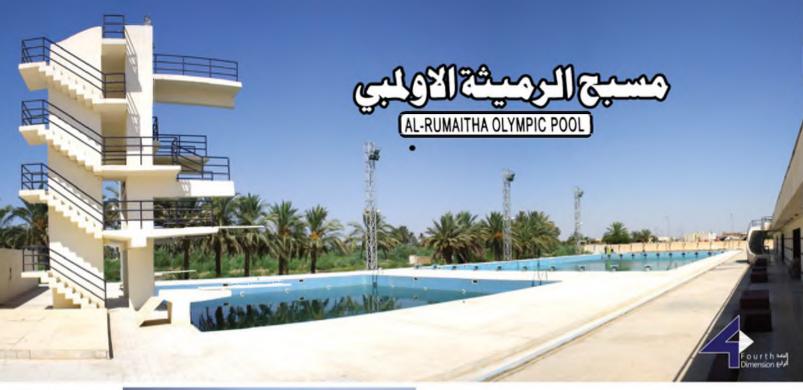

Commissioned by the Ministry of Youth and Sports, these Olympic size pools consist of a main pool ( $50m \times 25m \times 2m$ ), and a diving pool (18m x 18m x 5m) with 5 diving platforms (1, 3, 5, 7 & 10 m). It has the capacity to seat 1000 spectators and also has the following facilities: fitness centre, sauna, steam room, conference centre, restaurant, coffee shop, Internet cafe, and a VIP lounge.

بتكليف من وزارة الشباب و الرياضة. هذه المسابح الأولمبية: 28\*25\*2 م و حوض الغطس 18\*15\*3 م والذي له خوسة منصات للغطس: 1,3,5,7,10 م و بسعة 1000 متفرج، هذا المركز يحوى كذلل على سونا, غرفة بخار, مركز للياقة البدنية, قاعة مؤتمرات مطعم. كافيتيريا. غرفة انترنيت, وصالة كبار الشخصيات