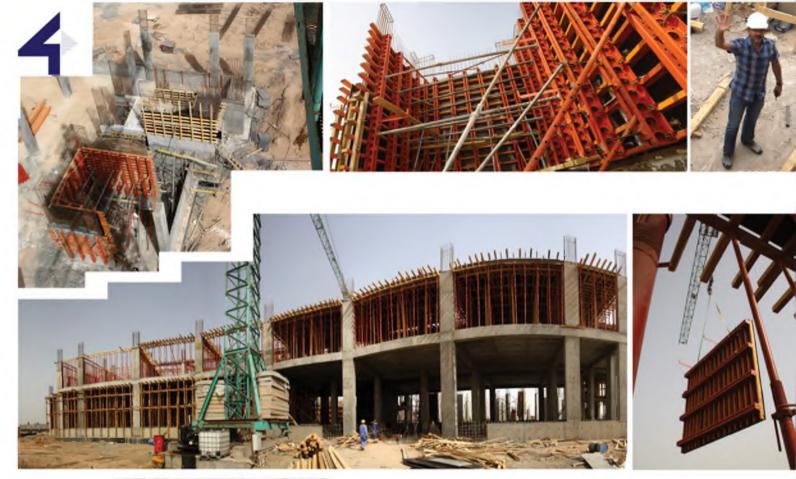

Fourth المعد Dimension الرابع

> مستشفی کربلاء للولادة و الاطفال Karbala Maternity & Paediatrics Hospital

هذا المشروع لوزارة الصحة , والغرض هو بناء مستشمّى للولادة والاطفال ذات 300 سرير سعة, موزعة على 8 طوابق , مع 8 غرف عمليات. كذلك هناك مبنى لإقامة الاطباء ويتكون من 4 طوابق, بالإضافة الى مبنى الخدمات ومذاخر الادوية

This project is, to build a maternity and paediatric hospital, was commissioned by the Ministry of Health. A hospital with a 300-bed capacity, it is built over eight floors and has eight operating theatres. There is also a four-storey doctors' residence, in addition to pharmaceuticals and service buildings.