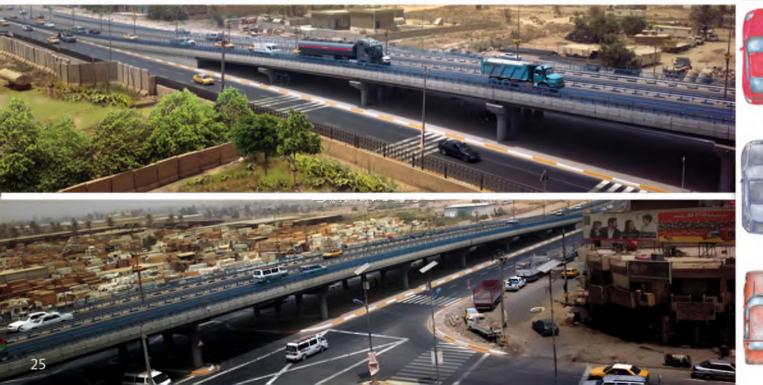

#### مجسر الشعب Al Sha-ab Flyover Bridge

#### Al Sha-ab Flyover

This project is for the benefit of Baghdad Municipality, and it is under the supervision of the Department of Planning/ Management & Monitoring Unit. The aim of the project is the reduction of traffic congestion north of Baghdad. The flyover has four lanes, and it is half kilometre in length.

هذا المشروع هو لمنفعة أمانة بغداد، و هو تحت إشراف وزارة التخطيط / وحدة إدارة المشاريع و المتابعة. الهدف من المشروع هو الحد من الازدحام المروري شمالي بغداد. لهذا الجسر أربعة مسارات، و طول مساره نصف كيلو متر